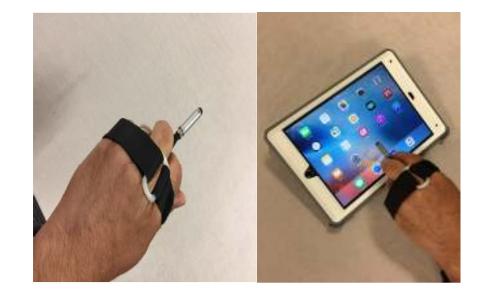

#### **Operation:**

1. The Easy Flex Stylus comes with an adjustable Velcro strap, the Easy Flex Stylus can be positioned between any finger and the strap can be used if needed. Once you have the position set you can now secure the Easy Flex Stylus with the Velcro strap (if needed) across the hand as shown below.