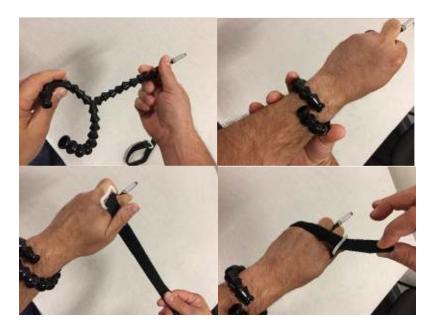

#### **Operation:**

1. The Easy Flex Stylus comes with an adjustable Velcro strap, the Easy Flex Stylus can be positioned between any finger and the strap can be used if needed. Once you have the position set you can now secure the Easy Flex Stylus with the Velcro strap (if needed) across the hand as shown below.

2. The Easy Flex Stylus is a flexible rod you can adjust by bending to fit your needs.